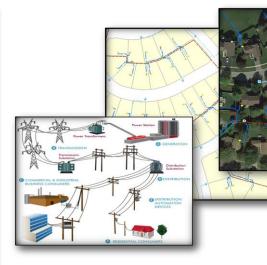

Geographical Information Systems (GIS)

For **Electrical** 

#### **Edgemap Softwares**

#352, 4<sup>th</sup> Block, 8<sup>th</sup> Main Basaveshwaranagar,
Bangalore-560079
www.edgemapgis.com
info@edgemapgis.com
+91 74110 72660
080 4128 7612

The importance of mapping Electrical data into GIS environment is to provide spatial solutions in a real time manner for quick solutions. In today's world the major problems identified in this Electrical domain are, frequent power failure due to manual and natural disaster, Unequal transmission of load, rupture on the equipment due to improper maintenance, etc., much more. Edgemap offers complete Electrical GIS solutions for Data management and Asset Management. Edgemap specializes in providing customized Web based GIS solutions using customized applications to suit your business operations and planning to reduce the cost and improve work efficiency.

- Network mapping of electrical Transmission and Distribution system.
- Digitizing and attributing complete consumer information like, Meter number, Load usage, address and cost. Creating powerful Data Model to store the GIS Data
- Streamline mapping workflows, support compliance, ensure data quality and client satisfaction.
- Creating different kinds of maps for Network Analysis And spatial analysis.
- Edgemap works with strict timeline and cost-effective budget
- Creating customized applications for easy access and reporting.
- Web GIS application easy access and cross team collaborations