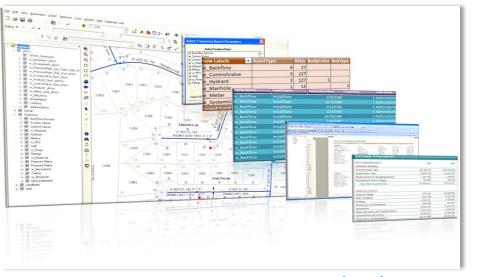

#### **Edgemap Softwares**

#352, 4<sup>th</sup> Block, 8<sup>th</sup> Main Basaveshwaranagar, Bangalore-560079 www.edgemapgis\_com info@edgemapgis\_com +91 74110 72660 080 4128 7612

Potable Water and Wastewater facility data play a major role in any Utility industry. Creating GIS Potable Water and Wastewater facility data for water vulnerability, water loss tracking, mainline breaks, water violations, water budgeting, forecast the demand, planning for water recycle, supporting long term supply is very important. Edgemap provides web-based GIS solutions for Analysis, Reports, Dash boards for all GIS data and also help to create different kind of output maps.

#### Why Edgemap

Edgemap GIS Team offers a complete utility GIS data solutions such as

- Need Assessment/Analysis
- Designing and creating an effective data model.
- Data capture of large volumes of spatial and non-spatial facilities using our customized applications in ArcGIS and AutoCAD.
- Data Migration of existing database to your specified GIS format.
- Integrating different facilities with a specified GIS layer.
- Engineering drafting services for water treatment plants, pumping stations, Reservoirs, etc.
- Edgemap works with strict timeline and cost effective budget.