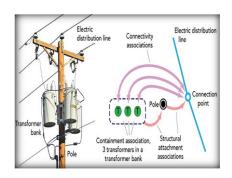

Geographical Information Systems (GIS)

For **Electrical** 

#### **Edgemap Softwares**

#352, 4<sup>th</sup> Block, 8<sup>th</sup> Main Basaveshwaranagar,
Bangalore-560079
www.edgemapgis.com
info@edgemapgis.com
+91 74110 72660
080 4128 7612

The importance of mapping Electrical data into GIS environment is to provide spatial solutions in a real time manner for quick solutions. In today's world the major problems identified in this Electrical domain are, frequent power failure due to manual and natural disaster, Unequal transmission of load, rupture on the equipment due to improper maintenance, etc., much more. Edgemap offers complete Electrical GIS solutions for Data management and Asset Management. Edgemap specializes in providing customized Web based GIS solutions using customized applications to suit your business operations and planning to reduce the cost and improve work efficiency.

- Network mapping of electrical Transmission and Distribution system.
- Digitizing and attributing complete consumer information like, Meter number, Load usage, address and cost. Creating powerful Data Model to store the GIS Data
- Streamline mapping workflows, support compliance, ensure data quality and client satisfaction.
- Creating different kinds of maps for Network Analysis And spatial analysis.
- Edgemap works with strict timeline and cost-effective budget
- Creating customized applications for easy access and reporting.
- Web GIS application easy access and cross team collaborations