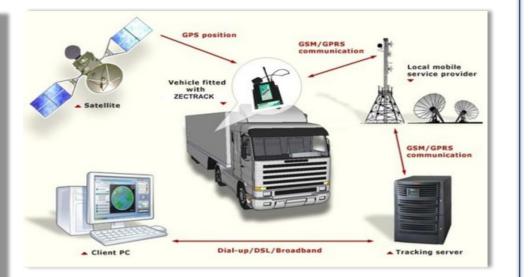

#### **Edgemap Softwares**

#352, 4<sup>th</sup> Block, 8<sup>th</sup> Main Basaveshwaranagar, Bangalore-560079 💕 www.edgemapgis.com info@edgemapgis.com +91 74110 72660 080 4128 7612

Geographical Information Systems (GIS) For In Vehicle Monitoring System

## Benefits

- Vehicle GPS Tracking
- Fleet Management
- Fuel Management
- Cost Cutting
- Automated Asset Management
- Vehicle Inspection
- Equipment
   Management

IVMS is a system providing management functions which allows companies to remove or minimize the risks associated with vehicles and goods owned by the companies.

By integrating the system with software and GPS system for whatever sectors, you can streamline and boost the efficiency and cost factor of your operations.

Why Edgemap

Our IVMS solutions can be offered to the following areas