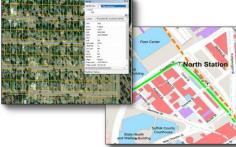

Geographical Information Systems (GIS) For Land Administration

Creating and maintaining a record that represents graphically and has information on their ownership such as addresses. dimensions, tax details and other info is essential for any concerned authority or even a private sector.

Edgemap helps in generating digital maps, reports, statistics, etc., which will facilitate land management and planning in order to promote security of land tenure and reduce land disputes.

#### Why Edgemap

Edgemap offers complete base map services like:

- 4 Landbase record management.
- Land use and Land cover mapping services.
- 4 Digitizing spatially building footprints and integrating attribution for it.
- 4 Digitizing all kinds of cadastral/parcel with maps integrated spatial/non spatial maps like, property type, usage, area, ownership and others for effective administration and land management
- Web enabled land information's system for revenue and land Private record Govt., and department.