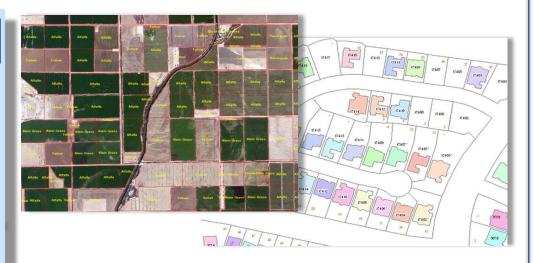

Geographical Information Systems (GIS) For Land Administration

Land policy deals with parcel of land such as (a) agricultural land, (b) forest land, (c) land for housing, infrastructure etc.... It typically includes laws and regulations as well as administrative structures and programs.

Creating and maintaining a record that represents graphically and has information on their ownership such as addresses. dimensions, tax details and other info is essential for any concerned authority or even a private sector.

Edgemap helps in generating digital maps, reports, statistics, etc., which will facilitate land management and planning in order to promote security of land tenure and reduce land disputes.

#### Why Edgemap

Edgemap offers complete base map services like:

- 4 Landbase record management.
- Land use and Land cover mapping services.
- 4 Digitizing spatially building footprints and integrating attribution for it.
- 4 Digitizing all kinds of cadastral/parcel with maps integrated spatial/non spatial maps like, property type, usage, area, ownership and others for effective administration and land management
- Web enabled land information's system for revenue and land Private record Govt., and department.