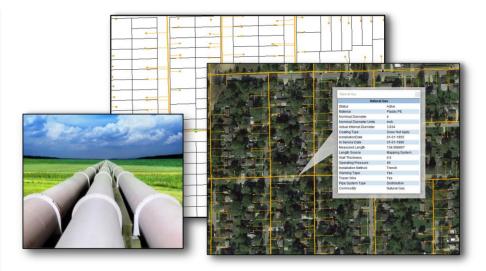

Geographical Information Systems (GIS)

For **Oil and Gas** 

Oil and gas are amongst the most important resources that you have. Oil and gas companies are interested in agreements, date of installation, pipe material, pipe maintenance or repair, spatial location of asset and historical data. To achieve all these, Edgemap offers a utility conversion services which are mentioned below to your industry that will help you to improve the cost-efficiency administration and management.

#### Why Edgemap

Edgemap GIS Team offers complete Oil & Gas solution services like:

- Capturing and Data storage of all physical location of each assets from As-built drawings or other sources.
- Creating a complete distribution
   pipeline network for Oil & Gas.
- Integrating all asset current and historical spatial or non-spatial attribute information in a database.
- Creating automated maps for visualization and decision making
- Edgemap specializes in the creation, conversion, and maintenance of big volumes of spatial and non-spatial facilities and asset data, using customized applications.