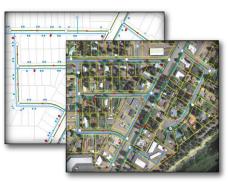

Land policy deals with parcel of land such as (a) agricultural land, (b) forest land, (c) land for housing, infrastructure etc.... It typically includes laws and regulations as well as administrative structures and programs.

Creating and maintaining a record that represents graphically and has information on their ownership such as addresses. dimensions, tax details and other info is essential for any concerned authority or even a private sector.

Edgemap helps in generating digital maps, reports, statistics, etc., which will facilitate land management and planning in order to promote security of land tenure and reduce land disputes.